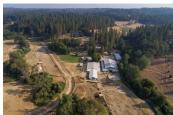

## **Diamond F Ranch**

Nevada County, California

\$995,000 | 63.34 Acres

13165 McCourtney RD Grass Valley, California

The historic Diamond F Ranch has been home to top Thoroughbreds for many years. The location is outstanding and potential for the property endless. The facilities are well built and spacious but seasoned and in need of TLC. Over 60 stalls, paddocks, turnouts and a half mile track are some of the horse amenities that are on the property. This ranch could go any direction a horseman could...

## **PROPERTY HIGHLIGHTS**

- The Diamond F is on a couple miles of downtown Grass Valley. This property has access beauty and location all in its favor. Above the fog but below the snow the foothills climate is excellent for livestock.
- This historic race horse facility was a one time the showcase of Nevada County horse properties, and could easily be again. There is a half mile training track, 60 plus stalls, turnouts, pastures arenas and a round pen. The barns have o