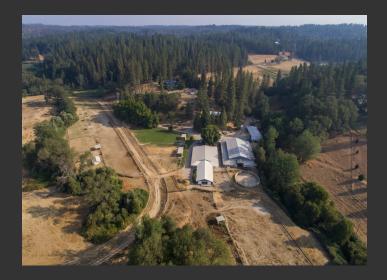

## **Diamond F Ranch**

Nevada County, California

\$995,000 | 63.34 Acres

13165 McCourtney RD Grass Valley, California

The historic Diamond F Ranch has been home to top Thoroughbreds for many years. The location is outstanding and potential for the property endless. The facilities are well built and spacious but seasoned and in need of TLC. Over 60 stalls, paddocks, turnouts and a half mile track are some of the horse amenities that are on the property. This ranch could go any direction a horseman could...

## **PROPERTY HIGHLIGHTS**

- The Diamond F is on a couple miles of downtown Grass Valley. This property has access beauty and location all in its favor. Above the fog but below the snow the foothills climate is excellent for livestock.
- This historic race horse facility was a one time the showcase of Nevada County horse properties, and could easily be again. There is a half mile training track, 60 plus stalls, turnouts, pastures arenas and a round pen. The barns have o