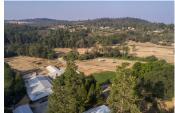

## **Diamond F Ranch**

Nevada County, California

\$995,000 | 63.34 Acres

13165 McCourtney RD Grass Valley, California

The historic Diamond F Ranch has been home to top Thoroughbreds for many years. The location is outstanding and potential for the property endless. The facilities are well built and spacious but seasoned and in need of TLC. Over 60 stalls, paddocks, turnouts and a half mile track are some of the horse amenities that are on the property. This ranch could go any direction a horseman could...

## **PROPERTY HIGHLIGHTS**

- The Diamond F is on a couple miles of downtown Grass Valley. This property has access beauty and location all in its favor. Above the fog but below the snow the foothills climate is excellent for livestock.
- This historic race horse facility was a one time the showcase of Nevada County horse properties, and could easily be again. There is a half mile training track, 60 plus stalls, turnouts, pastures arenas and a round pen. The barns have o