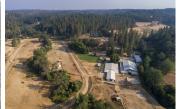

## **Diamond F Ranch**

Nevada County, California

\$995,000 | 63.34 Acres

13165 McCourtney RD Grass Valley, California

The historic Diamond F Ranch has been home to top Thoroughbreds for many years. The location is outstanding and potential for the property endless. The facilities are well built and spacious but seasoned and in need of TLC. Over 60 stalls, paddocks, turnouts and a half mile track are some of the horse amenities that are on the property. This ranch could go any direction a horseman could...

## **PROPERTY HIGHLIGHTS**

- The Diamond F is on a couple miles of downtown Grass Valley. This property has access beauty and location all in its favor. Above the fog but below the snow the foothills climate is excellent for livestock.
- This historic race horse facility was a one time the showcase of Nevada County horse properties, and could easily be again. There is a half mile training track, 60 plus stalls, turnouts, pastures arenas and a round pen. The barns have o