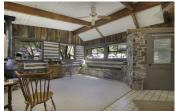

## **PROPERTY HIGHLIGHTS**

• The residence, built in a park-like setting among mature trees providing a nice blend of sun and shade, is a landmark log home with three bedrooms, a loft, two full baths, kitchen, living room, separate family room or den, and a laundry/utility room. The stonework in and surrounding the home is beautiful and includes a timeless hand-crafted rock fireplace and a relaxing outdoor stone patio. Formerly a dairy farm, there are numerous outbuilding