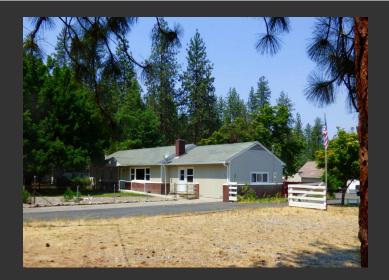

## 431 DeWitt Park House

Siskiyou County, California

\$219,900 | 1.15 Acres

431 DeWitt Park Rd. Yreka. California

Cute and country easily describe this 2 bedroom, 2 bath 1,561 sf house, just outside the Yreka city limits! There are two lots, totaling 1.15 acres, with an RR zoning which offers potential for a horse or other animals in the large useable back yard. The house is a single story, with a wheel chair accessible master bath & shower. The living room boasts large windows for natural ...

## PROPERTY HIGHLIGHTS

- Move-in Ready, Clean & Well Maintained
- 1,562 sf Two Bedrooms & Two Bathrooms
- Handicapped Accessible, Single Story
- Built in 1955
- Two Lots, Two Wells
- On Septic
- Just Outside of Yreka City Limits
- Zoned RR (Rural Residential Agriculture)
- Possible to Keep a Horse
- Detached Shop/Two Car Garage
- Fenced Backvard
- Covered Deck
- Paved Street
- · Located in Yreka, CA
- Small Town Northern California Living!