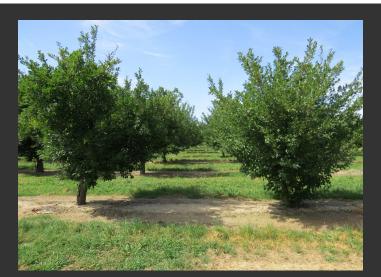

## **Heritage Farms**

Glenn County, California

\$1,600,000 | 64.63 Acres

6442 County Road 18 Orland, California

Heritage Farms is made up of two adjacent north and south orchards totaling nearly 65 acres just south of the town of Orland and owned by the same family since the 1940s. The north orchard is made up of approximately 30 acres of mature prunes and has three small homes that are currently rented out. The south orchard consists of approximately 8 acres of prunes, another 22 acres of mature...