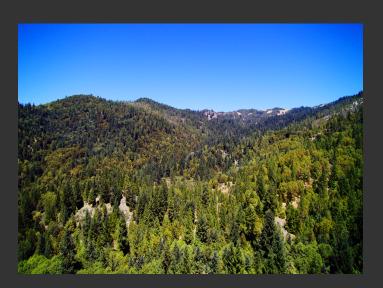

## Upper Van Duzen River Retreat & Timberland

Humboldt County, California

\$2,950,000 | 2,690.00 Acres

Burr Valley Road Bridgeville, California

18 parcels total of 2690 acres backs to Six Rivers National Forest. 2011 Timber Cruise shows over 21 million board feet of timber with an annual increase estimated at 900,000 board feet. Very private at the end of Burr Valley Rd with the Upper Van Duzen River running through the property. Abundant wildlife and natural beauty.

## **PROPERTY HIGHLIGHTS**

- End of road behind locked gates
- 18 parcels total of 2690 acres
- Borders Six Rivers National Forest & several large ranches
- Over 21 million board feet of timber
- Annual increase estimated at 900,000 board feet
- Bifurcated by Upper Van Duzen River
- Good access roads
- Definitely off-the-grid!
- Very private and scenic
- Abundant wildlife and natural beauty
- See Interactive 3D Map