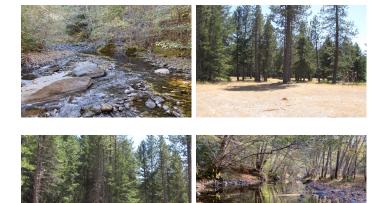

## Upper Van Duzen River Retreat & Timberland

Humboldt County, California

\$2,950,000 | 2,690.00 Acres

Burr Valley Road Bridgeville, California

18 parcels total of 2690 acres backs to Six Rivers National Forest. 2011 Timber Cruise shows over 21 million board feet of timber with an annual increase estimated at 900,000 board feet. Very private at the end of Burr Valley Rd with the Upper Van Duzen River running through the property. Abundant wildlife and natural beauty.

## **PROPERTY HIGHLIGHTS**

- End of road behind locked gates
- 18 parcels total of 2690 acres
- Borders Six Rivers National Forest & several large ranches
- Over 21 million board feet of timber
- Annual increase estimated at 900,000 board feet
- Bifurcated by Upper Van Duzen River
- Good access roads
- Definitely off-the-grid!
- Very private and scenic
- Abundant wildlife and natural beauty
- See Interactive 3D Map