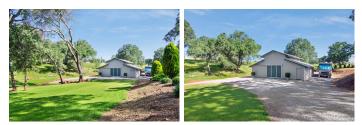

## **Shingle Springs Estate**

El Dorado County, California

\$1,065,000 | 10.00 Acres

6260 S. Shingle Road Shingle Springs, California

Country living without roughing it! The 4 bedroom custom home sits on 10 manicured and shaded acres, was built for comfort and entertainment, and includes a separate granny flat over a 3 car garge. Property includes 3 stall horse barn, swimming pool and spa, and gazebo overlooking a 1 acre pond stocked with bass.

## **PROPERTY HIGHLIGHTS**

- 3975 Square Foot, 3+ Bedroom, 3.5 Bathroom Main Home
- 700 Sq Ft Apartment over Detached 3 Car Garage
- 3 Stall Horse Barn
- 6 KW Solar System
- Swimming Pool with Spa
- 100 GPM Well with 1.5 HP Pump
- Fruit Tree Orchard