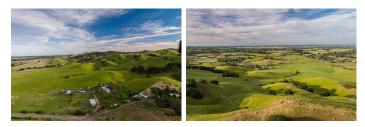

## **Pippo Ranch**

Solano County, California

\$2,900,000 | 303.00 Acres

4142 Cantelow Rd Vacaville, California

The iconic Pippo Ranch is on the market for the first time in over 120 years. This 303+/- acre working cattle/sheep ranch is located in English Hills north of Vacaville, CA. From flat to rolling to steep oak filled grasslands is a sight to behold. Imagine the possibilities of owning a ranch (one of the oldest in the area) just minutes from downtown Vacaville. An older home and nume...

## **PROPERTY HIGHLIGHTS**

- Iconic Pippo Ranch is on the market for the first time in over 120 years
- 303+/- acre working cattle/sheep ranch is located in English Hills north of Vacaville
- Just minutes from downtown Vacaville
- Ranch estate
- Home and numerous outbuildings
- Zoned Ag-20
- Development potential