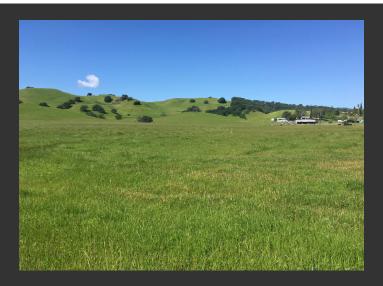

## **Pippo Ranch**

Solano County, California

\$2,900,000 | 303.00 Acres

4142 Cantelow Rd Vacaville, California

The iconic Pippo Ranch is on the market for the first time in over 120 years. This 303+/- acre working cattle/sheep ranch is located in English Hills north of Vacaville, CA. From flat to rolling to steep oak filled grasslands is a sight to behold. Imagine the possibilities of owning a ranch (one of the oldest in the area) just minutes from downtown Vacaville. An older home and nume...

## **PROPERTY HIGHLIGHTS**

- Iconic Pippo Ranch is on the market for the first time in over 120 years
- 303+/- acre working cattle/sheep ranch is located in English Hills north of Vacaville
- Just minutes from downtown Vacaville
- Ranch estate
- Home and numerous outbuildings
- Zoned Ag-20
- Development potential