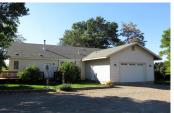

## **PROPERTY HIGHLIGHTS**

- The main home is a custom 2300 sf, three bedrooms and three baths with 9' ceilings throughout.
- Open living, dining, kitchen and lounge area with a cozy wood stove on raised slate hearth.
- Kitchen features built-in oven and microwave, flat top 4 burner electric range with side grill, island with sink, dishwasher, breakfast bar and large walk-in pantry.
- French doors open off living room to office/den.
- Large master suite, 2 walk-in clos