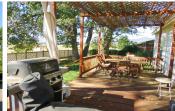

## **PROPERTY HIGHLIGHTS**

- The main home is a custom 2300 sf, three bedrooms and three baths with 9' ceilings throughout.
- Open living, dining, kitchen and lounge area with a cozy wood stove on raised slate hearth.
- Kitchen features built-in oven and microwave, flat top 4 burner electric range with side grill, island with sink, dishwasher, breakfast bar and large walk-in pantry.
- French doors open off living room to office/den.
- Large master suite, 2 walk-in clos