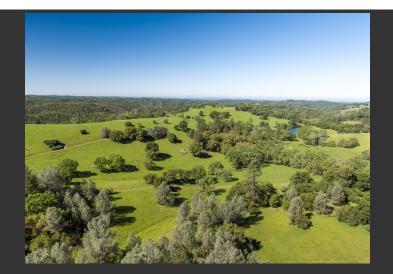

## **Fiddletown Ranch**

Amador County, California

\$2,990,000 | 714.00 Acres

15640 Fiddletown Road Fiddletown, California

Beautiful 714 Acre ranch with meadows, hilltop vistas, 24 acre-foot pond, main ranch house with fenced flower garden, 2 acres of grape vines with wine-making shed, 6 stall horse barn with large turn-outs, historic hay barn and goat barn. Year round and seasonal creeks run through the property.

## **PROPERTY HIGHLIGHTS**

- 714 Acres of spectacular views and scenic beauty
- Cross Fenced into 4 separate cow pastures, each with stock water
- Main ranch house with fenced flower garden and 2 acre vineyard
- 6 Stall horse barn with large turn-outs, Historic hay barn and goat barn
- 20 minutes from over 30 wineries in Amador County Wine Country