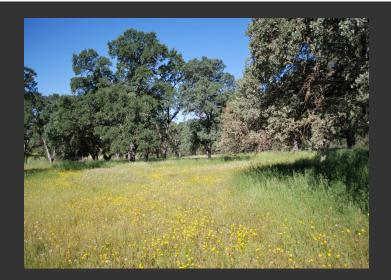

## Loma Rica Residential Lot

Yuba County, California

\$176,000 | 10.00 Acres

Fruitland Road Loma Rica, California

10 Acre residential property set among high-end homes and gentleman ranches on a very private paved road. Park like setting with large mature blue oak and digger pine trees, with wildflowers and meadows. Year round Honcut creek flows through the back of the property - a fisherman's dream. BVID irrigation water hook-up is at the front of the property, and PGE power runs down the st...

## **PROPERTY HIGHLIGHTS**

- Park like setting with large Blue Oak and Digger Pine trees
- Year Round Honcut Creek runs through the property
- End of the Road Privacy
- Set among high-end Residential Properties and Gentleman Farms
- BVID Irrigation Water Hook Up
- PG&E Power on the street