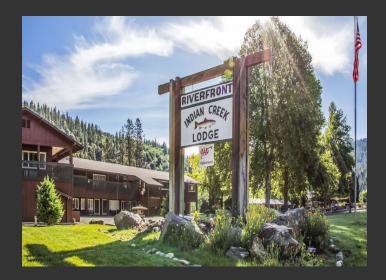

## **Indian Creek Lodge**

Trinity County, California

\$1,599,000 | 8.64 Acres

59741 Hwy 299 West Douglas City, California

Located on a beautiful stretch of the Trinity River, Indian Creek Lodge is in the heart of renowned steelhead and salmon runs. The recent addition of The Cafe at Indian Creek makes Indian Creek Lodge the complete accommodations in the Weaverville area for business travelers, family vacationers, and anglers alike. While the Lodge is best known as headquarters for world-class fishing for...

## **PROPERTY HIGHLIGHTS**

- 8.6-acre Fishing Mecca with Waterfront Lodge
- Only 40 minutes from Redding
- 2-hour drive from Arcata
- World Class fishing on the Trinity River
- Plenty of lodging space with 16 units
- Hiking, biking, fishing, house boating & rafting nearby
- Individually themed rooms
- · Spacious pool area
- Cafe at Indian Creek on-site (not included in sale)
- See Interactive 3D Map