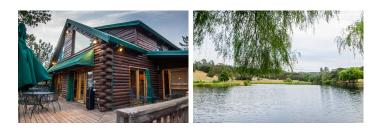

## **Timbuctoo Sporting Estate**

Yuba County, California

\$1,800,000 | 211.00 Acres

7490 HWY 20 Smartsville, California

The storied Timbuctoo Sporting Estate: previously run as a highly successful commercial venture, the property currently serves as a private escape for a group of families. The estate is comprised of 211 +/- deeded acres with trophy bass ponds, a competition-caliber sporting clay course, golf tee. The beautiful log cabin lodge has 5 bedrooms/6 baths, a full commercial kitchen and a dining ...

## **PROPERTY HIGHLIGHTS**

- 211 +/- deed acres
- Log cabin lodge: 5 bedrooms/6 bathrooms with commercial kitchen and large dining hall
- Separate caretaker quarters & cabin
- Trophy bass ponds
- 6-stall horse barn
- Multiple shop buildings
- Golf tee
- 10 station competition caliber sporting clay course
- Income generating opportunities