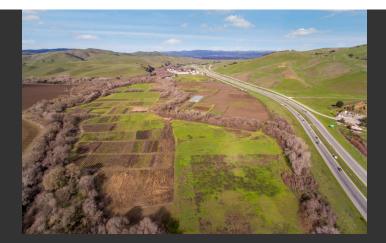

## **Betabel Road Farm**

San Benito County, California

\$2,475,000 | 86.00 Acres

West Betabel Rd. Hollister, California

86 acres in south San Benito County immediately adjacent to the U.S. Highway 101 corridor and just off the Betabel Y Road exit - 50,000+ cars per day. Residential or Commercial opportunities!

## PROPERTY HIGHLIGHTS

- Multiple Use potential!
- This farm would make a great equestrian riding or horse retirement facility. Only 35 minutes from San Jose and the South Bay Area. Or, it would support:
- Primary residence and/or farm livestock grazing or equestrian property
- Continued produce farming crops include: brussel sprouts, broccoli, garlic, cauliflower, cucumbers
- Commercial Use Highway 101 frontage, seasonal farm-stand and many other busi