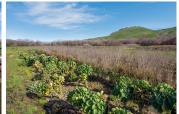

## **Betabel Road Farm**

San Benito County, California

\$2,475,000 | 86.00 Acres

West Betabel Rd. Hollister, California

86 acres in south San Benito County immediately adjacent to the U.S. Highway 101 corridor and just off the Betabel Y Road exit - 50,000+ cars per day. Residential or Commercial opportunities!

## PROPERTY HIGHLIGHTS

- Multiple Use potential!
- This farm would make a great equestrian riding or horse retirement facility. Only 35 minutes from San Jose and the South Bay Area. Or, it would support:
- Primary residence and/or farm livestock grazing or equestrian property
- Continued produce farming crops include: brussel sprouts, broccoli, garlic, cauliflower, cucumbers
- Commercial Use Highway 101 frontage, seasonal farm-stand and many other busi