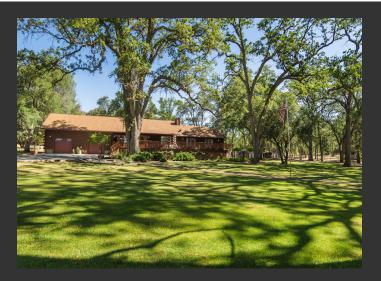

## **Oak Tree Meadows**

Tuolumne County, California

\$799,000 | 40.00 Acres

16848 Draper Mine Rd. Sonora, California

Oak Tree Meadow Ranch is an ideal training or recreational horse facility located in Sonora Ca. This beautiful 40 acre ranch has a turnkey set up for any discipline of riding. There are 2 arenas, hot walker outside turnouts and pastures and a mare motel with flexibility for any number of pens. The barn is well set up with an office, stalls, wash rack and tie rails. There is plenty of ...