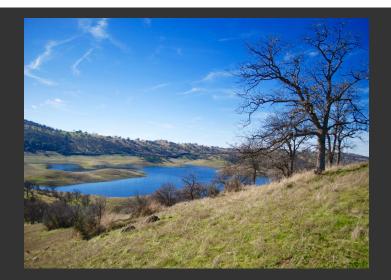

## Middle Baker Ranch

Tuolumne County, California

\$750,000 | 336.58 Acres

Hwy 132 California

Pristine dry grazing land on the shores of Lake Don Pedro conveniently located off Highway 132 near the town of LaGrange, CA. The ranch includes five legal parcels that total 336.5 acres of gently rolling hills spotted with blue oak and scrub oak trees. The property is fenced and has historically been used for cattle grazing. Zoning allows for possible property split.

## **PROPERTY HIGHLIGHTS**

- Lakefront Property on the shores of Lake Don Pedro
- Dry Grazing Land with wild grasses
- Rolling hillside dotted with Oak Trees
- Seasonal Creek
- Zoning allows for possible split