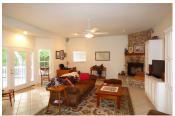

## **PROPERTY HIGHLIGHTS**

- There are two living/family rooms; one offers a wood fireplace with stone hearth and patio doors opening to the deck in the back yard and the other, vaulted ceilings, and a wall of windows overlooking the side yard for a quiet place to relax.
- The kitchen has plenty of well organized cabinet space, tile counters, a gas range top, double ovens, and a small breakfast bar plus a bay window at the sink. The dining room is open to the kitchen and