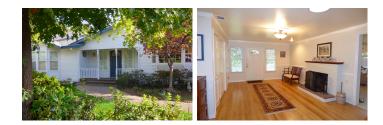

## 192 Valley View House

Butte County, California

\$349,500 | 0.88 Acres

192 Valley View Dr. Oroville, California

Walk through the front door of this charming house and feel at home! A spacious foyer with hardwood floors creates a welcoming entrance. The Oroville, CA home was originally built in the early 60's, but has been remodeled several times. The lot extends beyond the yard fence, for more than 3/4 acres of space, total.

## **PROPERTY HIGHLIGHTS**

- There are two living/family rooms; one offers a wood fireplace with stone hearth and patio doors opening to the deck in the back yard and the other, vaulted ceilings, and a wall of windows overlooking the side yard for a quiet place to relax.
- The kitchen has plenty of well organized cabinet space, tile counters, a gas range top, double ovens, and a small breakfast bar plus a bay window at the sink. The dining room is open to the kitchen and