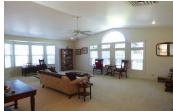

## **PROPERTY HIGHLIGHTS**

- There are two living/family rooms; one offers a wood fireplace with stone hearth and patio doors opening to the deck in the back yard and the other, vaulted ceilings, and a wall of windows overlooking the side yard for a quiet place to relax.
- The kitchen has plenty of well organized cabinet space, tile counters, a gas range top, double ovens, and a small breakfast bar plus a bay window at the sink. The dining room is open to the kitchen and