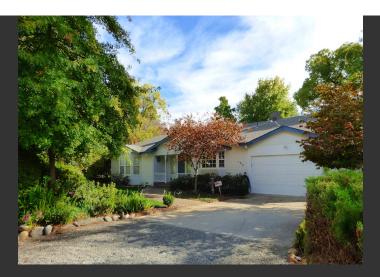

## 192 Valley View House

Butte County, California

\$349,500 | 0.88 Acres

192 Valley View Dr. Oroville, California

Walk through the front door of this charming house and feel at home! A spacious foyer with hardwood floors creates a welcoming entrance. The Oroville, CA home was originally built in the early 60's, but has been remodeled several times. The lot extends beyond the yard fence, for more than 3/4 acres of space, total.