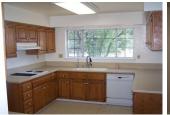

## **PROPERTY HIGHLIGHTS**

- This wonderful home has been vacant for several years.
- Grounds are overgrown, pests have gotten inside.
- It will take some "elbow grease" and then some to get this home back in shape, but well worth it!
- 2700 sf with 4 bedrooms and 3 full baths, huge family room wit bar, window seats and wood stove insert.
- Open kitchen, dining, living room with pellet stove insert in brick hearth. Slider to back deck
- · Huge living room with bar at