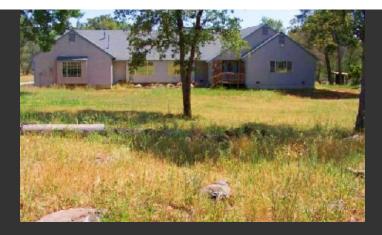

## **Diamond in the Ruff**

Alameda County, California

\$152,500 | Acres

28541 Alpine Way Adin, California

A true "Diamond in the Ruff" This property has so much potential, and is begging for someone to love it! Great bones, just needs some TLC and elbow grease!

## **PROPERTY HIGHLIGHTS**

- This wonderful home has been vacant for several years.
- Grounds are overgrown, pests have gotten inside.
- It will take some "elbow grease" and then some to get this home back in shape, but well worth it!
- 2700 sf with 4 bedrooms and 3 full baths, huge family room wit bar, window seats and wood stove insert.
- Open kitchen, dining, living room with pellet stove insert in brick hearth. Slider to back deck
- · Huge living room with bar at