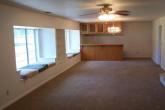

## **PROPERTY HIGHLIGHTS**

- This wonderful home has been vacant for several years.
- Grounds are overgrown, pests have gotten inside.
- It will take some "elbow grease" and then some to get this home back in shape, but well worth it!
- 2700 sf with 4 bedrooms and 3 full baths, huge family room wit bar, window seats and wood stove insert.
- Open kitchen, dining, living room with pellet stove insert in brick hearth. Slider to back deck
- · Huge living room with bar at