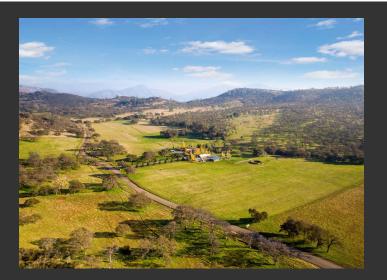

## **Penon Blanco Ranch**

Mariposa County, California

\$1,395,000 | 343.00 Acres

4286 Penon Blanco Rd. Coulterville. California

Water abounds on this magnificent 343 acre ranch in Mariposa County, just about 45 minutes from Yosemite National Park. A 100 GPM domestic well, a 25 GPM and 15 GPM ag wells, an artesian spring, and seasonal Piney Creek ensure that there is plenty of water for most any land use you have in mind. Bring your animals, bring your ATVs, and if you are a hunter you will appreciate the variety...

## PROPERTY HIGHLIGHTS

- 343 Usable Acres
- 2 Solar Ag Wells, 25 GPM, and 15 GPM respectively, with stock water troughs
- 100 GPM Domestic Well
- Year Round Spring (filled 33,000-gallon cistern)
- Property is perimeter and cross fenced into 4 pastures (design for 6 total)
- Runs 30 pair year round, and used to support 120 head for the season
- Oak Trees have been thinned and cleared to promote grass growth
- Grasses include wild rye and wild oats
- Corral inc