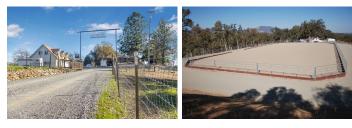

## **Sorce Ranch**

Calaveras County, California

\$1,275,000 | 80.00 Acres

3303 Meacham Ranch Road Angels Camp, California

The Sorce Ranch is a first class horse ranch, designed for a professional trainer or amateur enthusiast. The 80 acre property includes a 3000 sq/ft main ranch house with landscaped gardens, a guest-house, 18 stall barn, 2 outdoor sand riding arenas, 2 60' round pens and 60 acre park like setting with riding trails winding through the oak trees.

## **PROPERTY HIGHLIGHTS**

- 80 Acres just outside of historic Angels Camp, CA
- 3000 Square Foot Main House Extensively Remodeled, finished in 2014
- 1100 Square Foot Guest House built in 2010
- 18 Stall BarnMaster Barn with 12' x 12' and 12' x 20' box stalls and turn-outs ranging from 12' x 20' to 20' x 24'
- 70' x 172' Original sand riding arena with wood railings
- 82' x 183' New sand riding arena with 5 rail pipe fencing and 15' wide perimeter sand track
- Two 60' round