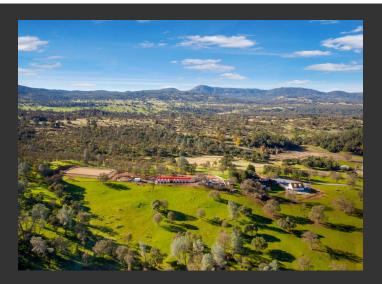

## **Sorce Ranch**

Calaveras County, California

\$1,275,000 | 80.00 Acres

3303 Meacham Ranch Road Angels Camp, California

The Sorce Ranch is a first class horse ranch, designed for a professional trainer or amateur enthusiast. The 80 acre property includes a 3000 sq/ft main ranch house with landscaped gardens, a guest-house, 18 stall barn, 2 outdoor sand riding arenas, 2 60' round pens and 60 acre park like setting with riding trails winding through the oak trees.

## **PROPERTY HIGHLIGHTS**

- 80 Acres just outside of historic Angels Camp, CA
- 3000 Square Foot Main House Extensively Remodeled, finished in 2014
- 1100 Square Foot Guest House built in 2010
- 18 Stall BarnMaster Barn with 12' x 12' and 12' x 20' box stalls and turn-outs ranging from 12' x 20' to 20' x 24'
- 70' x 172' Original sand riding arena with wood railings
- 82' x 183' New sand riding arena with 5 rail pipe fencing and 15' wide perimeter sand track
- Two 60' round