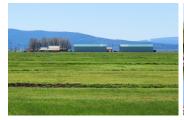

## **MJ Home Ranch**

Lassen County, California

\$3,500,000 | 962.00 Acres

553-180 Punkin Center Road Bieber, California

Premium 962 acre hay ranch has it all, 3 homes, 3 hay barns, 2 storage/tack barns, shop, ranch office, river frontage, pond, small lake, hunting and fishing