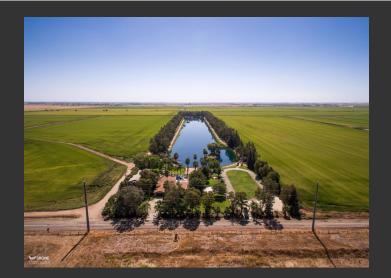

## **Palm Lake Retreat**

Placer County, California

\$1,500,000 | 19.80 Acres

7535 West Wise Road Lincoln, California

Located in Lincoln, CA, Palm Lake Retreat is a 20 acre estate featuring an 11 acre tournament style water ski lake stocked with bass. The 3200 square foot home offers reclusive recreation all year long. You may never want to leave. The home has a pool and hot tub. Also on the property is a 1 mile jogging/walking path around the lake, 2 islands and a palapa, a go cart track, sand volley b...