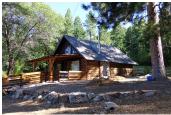

## Wolf Haven

Lassen County, California

\$440,000 | 87.14 Acres

459-900 Janesville Grade Rd. Janesville, California

Absolutely magical, the 87 acre setting for this delightful log cabin with its wonderful barn, arena, and pond definitely makes you want to stay forever!

## **PROPERTY HIGHLIGHTS**

- Historic hand peeled cabin made from logs grown on the property circa 1957
- 5 stall barn with corral
- Mixed Conifer stand of timber heavy in Ponderosa Pines
- Fenced
- · Landscaping, greenhouse and orchard
- Breathtaking mountain scape