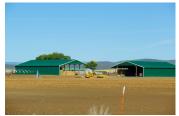

## **PROPERTY HIGHLIGHTS**

- There are 4 wells producing a total of 7,700 GPM, all connected with underground mainline.
- Power comes from SPV grid for low costs.
- WATER, WATER, WATER!!! There is plenty of water to run all irrigation and then some.
- There are three, 2000 ton pole barns, one older hay barn, shop and corrals.
- The comfortable 2 bedroom, 2 bath ranch house has a fantastic vaulted great room. Also a cozy 1 bedroom, 1 bath bunk house with full kitchen.