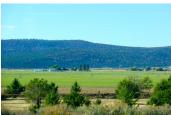

## **MJ Pivot Ranch**

Lassen County, California

\$4,350,000 | 2,551.52 Acres

545-795 Punkin Center Road Bieber, California

The MJ Pivot Ranch consists of 2,551+ acres in the Williamson Act with 725 acres under production irrigated with 6 pivots & one linear, with an additional 125 acres in dry land pivot corners & 15 acres in irrigated pasture. "In the Works" is a new 35+ acre field.

## **PROPERTY HIGHLIGHTS**

- There are 4 wells producing a total of 7,700 GPM, all connected with underground mainline.
- Power comes from SPV grid for low costs.
- WATER, WATER, WATER!!! There is plenty of water to run all irrigation and then some.
- There are three, 2000 ton pole barns, one older hay barn, shop and corrals.
- The comfortable 2 bedroom, 2 bath ranch house has a fantastic vaulted great room. Also a cozy 1 bedroom, 1 bath bunk house with full kitchen.