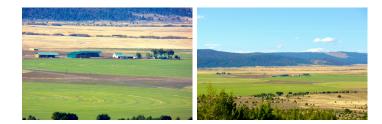

## **MJ Pivot Ranch**

Lassen County, California

\$4,350,000 | 2,551.52 Acres

545-795 Punkin Center Road Bieber, California

The MJ Pivot Ranch consists of 2,551+ acres in the Williamson Act with 725 acres under production irrigated with 6 pivots & one linear, with an additional 125 acres in dry land pivot corners & 15 acres in irrigated pasture. "In the Works" is a new 35+ acre field.

## **PROPERTY HIGHLIGHTS**

- There are 4 wells producing a total of 7,700 GPM, all connected with underground mainline.
- Power comes from SPV grid for low costs.
- WATER, WATER, WATER!!! There is plenty of water to run all irrigation and then some.
- There are three, 2000 ton pole barns, one older hay barn, shop and corrals.
- The comfortable 2 bedroom, 2 bath ranch house has a fantastic vaulted great room. Also a cozy 1 bedroom, 1 bath bunk house with full kitchen.