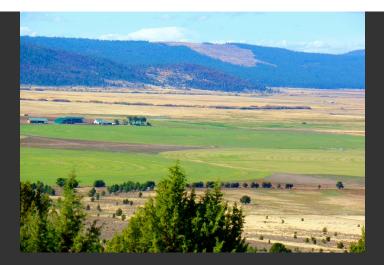

## **MJ Pivot Ranch**

Lassen County, California

\$4,350,000 | 2,551.52 Acres

545-795 Punkin Center Road Bieber, California

The MJ Pivot Ranch consists of 2,551+ acres in the Williamson Act with 725 acres under production irrigated with 6 pivots & one linear, with an additional 125 acres in dry land pivot corners & 15 acres in irrigated pasture. "In the Works" is a new 35+ acre field.

## **PROPERTY HIGHLIGHTS**

- There are 4 wells producing a total of 7,700 GPM, all connected with underground mainline.
- Power comes from SPV grid for low costs.
- WATER, WATER, WATER!!! There is plenty of water to run all irrigation and then some.
- There are three, 2000 ton pole barns, one older hay barn, shop and corrals.
- The comfortable 2 bedroom, 2 bath ranch house has a fantastic vaulted great room. Also a cozy 1 bedroom, 1 bath bunk house with full kitchen.