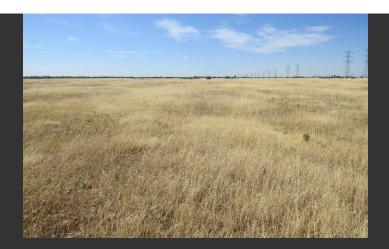

## 79.59 Acres on Gyle Road

California

\$159,000 | 79.59 Acres

20565 Gyle Rd. California

The property offers nearly 80 acres of potential winter grazing or a home site with room for a garden or livestock. It is mostly fenced and there is power at the road. No close neighbors and only about 2 miles to I-5 and approximately 6 miles to Corning.

## **PROPERTY HIGHLIGHTS**

- 79.590+/- Acres
- Approx. 2 miles to I-5
- Approx. 6 miles to Corning
- · Room to breathe
- · Potential home site or winter grazing
- Partially fenced
- Seller is motivated