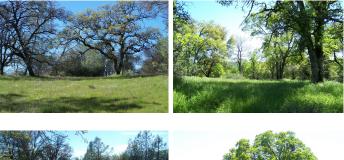

## Gold Strike Dr. – 11 Acres

California

\$175,000 | 11.72 Acres

Gold Strike Dr. California

Beautiful, usable and private hilltop near historic Placerville with numerous building sites. Grassland with oaks, level to sloping, views and lots of elbow room. Located in the popular Gold Hill area only 15 minutes to Placerville. Power and phone service to the property. Wild turkey and deer. Easy to build on, great for retirement, commuters or young families who want room for the kid...

## **PROPERTY HIGHLIGHTS**

- Beautiful hilltop
- Many building sites
- Meadows and oak trees
- Private setting
- Lots of wildlife
- Room for horses and farm animals
- · Electric and phone service to the property
- · Great for growing families or retirement
- 15 minutes from historic Placerville
- Tons of recreation available in this area
- Near Sacramento for commuters
- Short drive to Lake Tahoe