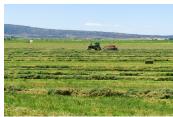

## **Southwind Ranch**

Lassen County, California

\$2,500,000 | 720.00 Acres

661-025 Mathews Road Bieber, California

The ranch consists of 720 acres with 595 acres under production. The remainder could be used for grazing. 640 contiguous acres in the Williamson Act and 80 acres just west of main ranch, directly across from Mathews Road for easy access. This ranch has a unique laid out irrigation system where even the pivot corners are irrigated.

## **PROPERTY HIGHLIGHTS**

- Laser leveled where beneficial with underground mainline system.
- The ranch is currently growing 370 acres in orchard grass, 150 acres in alfalfa/orchard grass mix and 75 acres in timothy hay.
- This ranch has been extensively developed for maximum production and extreme efficiency, with 6 pivots, flood and wheel line irrigation.
- There are 8 ag wells, producing more than enough water to handle the irrigation needs with underground mainline.
- A n