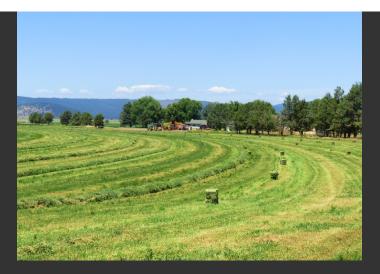

## **Southwind Ranch**

Lassen County, California

\$2,500,000 | 720.00 Acres

661-025 Mathews Road Bieber, California

The ranch consists of 720 acres with 595 acres under production. The remainder could be used for grazing. 640 contiguous acres in the Williamson Act and 80 acres just west of main ranch, directly across from Mathews Road for easy access. This ranch has a unique laid out irrigation system where even the pivot corners are irrigated.

## **PROPERTY HIGHLIGHTS**

- Laser leveled where beneficial with underground mainline system.
- The ranch is currently growing 370 acres in orchard grass, 150 acres in alfalfa/orchard grass mix and 75 acres in timothy hay.
- This ranch has been extensively developed for maximum production and extreme efficiency, with 6 pivots, flood and wheel line irrigation.
- There are 8 ag wells, producing more than enough water to handle the irrigation needs with underground mainline.
- A n