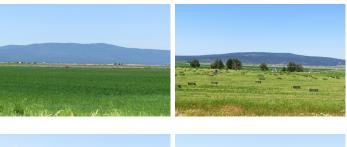

## **Southwind Ranch**

Lassen County, California

\$2,500,000 | 720.00 Acres

661-025 Mathews Road Bieber, California

The ranch consists of 720 acres with 595 acres under production. The remainder could be used for grazing. 640 contiguous acres in the Williamson Act and 80 acres just west of main ranch, directly across from Mathews Road for easy access. This ranch has a unique laid out irrigation system where even the pivot corners are irrigated.

## **PROPERTY HIGHLIGHTS**

- Laser leveled where beneficial with underground mainline system.
- The ranch is currently growing 370 acres in orchard grass, 150 acres in alfalfa/orchard grass mix and 75 acres in timothy hay.
- This ranch has been extensively developed for maximum production and extreme efficiency, with 6 pivots, flood and wheel line irrigation.
- There are 8 ag wells, producing more than enough water to handle the irrigation needs with underground mainline.
- A n