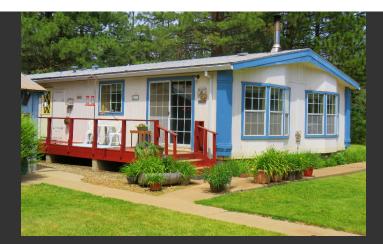

## **Richwine near the Falls**

California

\$300,000 | 19.55 Acres

24532 State Highway 89 California

This is the last residential property before entering McArthur Burney Falls State Park. Only 1/2 mile to reach the Falls and just over one mile to Lake Britton boat launch, picnic area and sandy beach.

## **PROPERTY HIGHLIGHTS**

- Immaculate MFH on permanent foundation. 1560sf with 3 bedrooms and 2 full baths.
- Several outbuildings, one insulated for hobby room on 2 sides.
- Older barn with hay storage and stall.
- Fenced pasture area plus Burney Creek in your back yard, all on 19.55 level acres.
- The home has an open floor plan with vaulted ceilings, wood stove between dining and living room on tile hearth.
- Large master suite has mirrored closet, oversized bath with Jacu