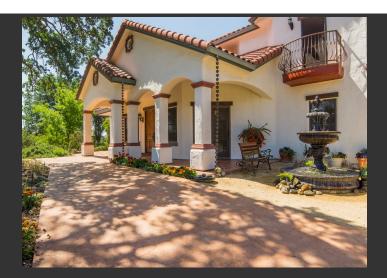

## Stagecoach Road Ranch

Calaveras County, California

\$995,000 | 21.00 Acres

3898 Stagecoach Road Copperopolis, California

Custom 4382 SF home built in the style of the old California ranch houses dating to the Spanish Land Grant days, and exudes pride of ownership and attention to detail. The property also includes horse pastures, sand footing riding arena, hay barn, and livery with rotating tack-wall and tie rail. Private lake with bass. New Owned Solar.

## **PROPERTY HIGHLIGHTS**

- 4,382 square foot home California / Spanish architectural style
- attention to detail open and flowing floor plan.
- Master suite located on the first floor
- 500 SF guest house with separate entrance
- Landscaped drought resistant gardens
- · deer-fenced vegetable gardens and fruit tree orchard
- 21 Acres dotted with California oak trees in prestigious Diamond XX development
- Private bass fishing lake and seasonal stream once mine