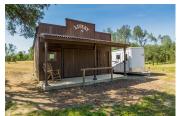

## Stagecoach Road Ranch

Calaveras County, California

\$995,000 | 21.00 Acres

3898 Stagecoach Road Copperopolis, California

Custom 4382 SF home built in the style of the old California ranch houses dating to the Spanish Land Grant days, and exudes pride of ownership and attention to detail. The property also includes horse pastures, sand footing riding arena, hay barn, and livery with rotating tack-wall and tie rail. Private lake with bass. New Owned Solar.