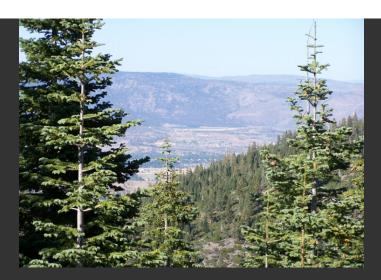

## **Gold Run**

Lassen County, California

\$76,500 | 51.00 Acres

Gold Run Road Susanville, California

51 Acres of heavily forested land featuring a breathtaking mixed Conifer stand. Gold Run Creek runs along the West side of the 51+/- acre property. The views from this parcel are incredible as the Honey Lake Valley is seen below. The setting is rural, with the benefits of the city only 8 miles away. Don't miss the chance to own this gem!

## **PROPERTY HIGHLIGHTS**

- Gold Run Creek runs along the West side of the 51+/- acre property.
- Gold Run County Road runs along the West Side of the property and is the access.
- The 51 acres is heavily forested with a nice mixed conifer stand.
- The property is about 8 miles out of Susanville on good roads.
- The property has many good cabin sites.
- The property is only accessible in the winter by snowmobile or snowcat.
- The Property is not in TPZ zoning.