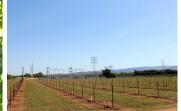

## **Winters Walnut Orchard**

Yolo County, California

\$680,000 | 31.09 Acres

87D

Winters, California

Close to processing facilities, the orchard is located just outside the charming town of Winters in southern Yolo County, California. Class 1 and 2 soils are well-drained, and water is ensured from a 15 hp western turbine agricultural well with reported production of 270 gallons/minute.

## **PROPERTY HIGHLIGHTS**

- 6.3 +/- acres of Tulares planted in 2006
- 5.8 +/- acres of Tulares planted in 2010
- 13.1 +/- acres of Chandlers planted last year
- 4.5 acres bare ground
- Potential homesite at back of property
- Located close to the San Francisco Bay Area and Sacramento in Yolo County, CA