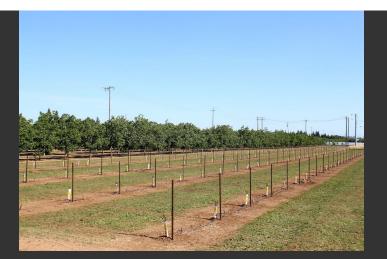

## **Winters Walnut Orchard**

Yolo County, California

\$680,000 | 31.09 Acres

87D

Winters, California

Close to processing facilities, the orchard is located just outside the charming town of Winters in southern Yolo County, California. Class 1 and 2 soils are well-drained, and water is ensured from a 15 hp western turbine agricultural well with reported production of 270 gallons/minute.

## **PROPERTY HIGHLIGHTS**

- 6.3 +/- acres of Tulares planted in 2006
- 5.8 +/- acres of Tulares planted in 2010
- 13.1 +/- acres of Chandlers planted last year
- 4.5 acres bare ground
- Potential homesite at back of property
- Located close to the San Francisco Bay Area and Sacramento in Yolo County, CA