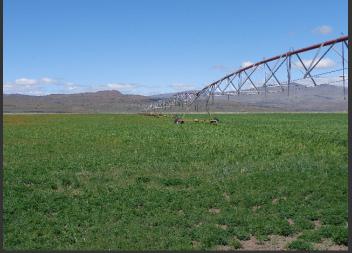

## **Ron Laver Ranch**

Lassen County, California

\$1,325,000 | 1,460.74 Acres

491-325 Hwy 395 N. Litchfield, California

The Ron Laver Ranch is a genuine working cattle ranch with 1,461 +/- deeded acres sprawling over the expanses of Lassen County cow country. A big plus, as well, is a 103 cow BLM allotment called the Twin Peaks Allotment for a total of 667 AUM. It has an early turnout of April 16th until October 31st of each year !

## **PROPERTY HIGHLIGHTS**

- Off the grid, this ranch is well set up with solar generated energy throughout the farmstead.
- The ranch has one 130 acre pivot plus another 40+/acres that are irrigated out of the well. The Reinke pivot is supplied water from a 660' deep well estimated to produce 1,500 +/- GPM. It takes approximately 1,000 GPM to run the pivot.
- The second ag well is 600' deep with an estimated production of 2,500 +/- GPM. Owner is in the process of con