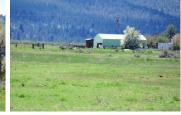

## The Goodyear House

Lassen County, California

\$100,000 | 10.00 Acres

666-845 Hwy 299 East Adin, California

Great opportunity for the handy man! This 2 bedroom home has "nice bones" it just needs some TLC. The 10 acre parcel is level and fenced for animals. Perfect size for a small farm.

## **PROPERTY HIGHLIGHTS**

- The entry is gated with a paved circle drive.
- Newer 750 sf. garage with large roll-up door and concrete floor.
- 25x40 metal shop with two rooms, large sliding door and concrete floor.
- Large concrete slab beside the metal shop.
- Three additional outbuildings plus insulated pump house.
- Located between Adin and Bieber, right in the heart of Big Valley with beautiful views including Mt. Shasta
- Close to the 6000 acre Ash Creek wild life refuge.