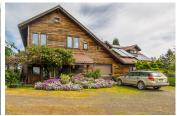

## **Chestnut Ridge Ranch**

Alameda County, California

\$1,185,000 | 158.00 Acres

7700 Peachland Rd. Adin. California

Just  $\sim$ 2.5 hours from the Bay Area, Chestnut Ridge Ranch is located in the heart of Anderson Valley, a few miles west of the charming town of Boonville. The property encompasses 158 +/- acres.

## **PROPERTY HIGHLIGHTS**

- 158 +/- acres
- ~2.5 hours from the Bay Area, 45 minute drive to the coast
- 2 bedroom, 2 bathroom house with basement workshop and root cellar
- Good domestic well with 10k water storage tank, solar system for electricity and hot water, propane and wood stove for heat.
- Income-producing organic chestnut orchard roughly 250 trees
- Small family vineyard (Chardonney, Syrah and Zinfindel), 50+ varieties of fruit and nut trees, including