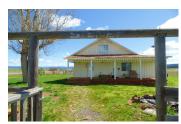

## Rockin Sunrise Ranch

Lassen County, California

\$335,000 | 70.00 Acres

661-720 Susanville Road Bieber, California

The Rockin Sunrise Ranch offers 70 acres, with 50 acres of farm ground. This is a neat little ranch with a 1750 sf hay and equipment barn and two story farm house.

## **PROPERTY HIGHLIGHTS**

- The 2 story farm house has 3 bedrooms and 2 baths with front and side covered porches.
- All fenced and cross fenced with corrals around barn.
- The ranch is level, and could be used for grazing.
- There is a wood shed and storage shed.