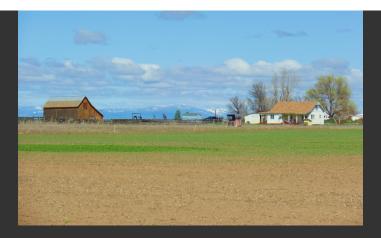

## Rockin Sunrise Ranch

Lassen County, California

\$335,000 | 70.00 Acres

661-720 Susanville Road Bieber, California

The Rockin Sunrise Ranch offers 70 acres, with 50 acres of farm ground. This is a neat little ranch with a 1750 sf hay and equipment barn and two story farm house.

## **PROPERTY HIGHLIGHTS**

- The 2 story farm house has 3 bedrooms and 2 baths with front and side covered porches.
- All fenced and cross fenced with corrals around barn.
- The ranch is level, and could be used for grazing.
- There is a wood shed and storage shed.