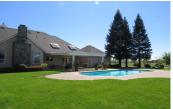

## **PROPERTY HIGHLIGHTS**

- Custom built, 3,492 sqft home
- Tree lined asphalt driveway
- 3 bd, 2.5 bath with den/office
- Large laundry room/pantry
- Formal living and dining rooms
- Custom gunite pool
- Covered back patio with additional gazebo
- Garden
- 2 car garage
- Car court
- 3 bd, 2 ba manufactured home on site
- 4 stall barn with swamp cooler, fly spray system, tack room, wash rack with hot and cold water, bathroom, hay storage, shaving storage
- Covered arena with sprinkler