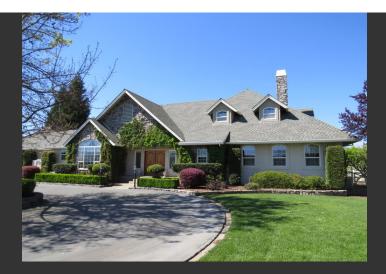

## Silver Spur Ranch

California

\$798,000 | 10.00 Acres

22148 Silver Spur California

This beautifully laid out ranchette on 10 acres utilizes the property to it's fullest potential. The custom built, 3,492 sqft home consist of 3 bedrooms, 2.5 bathrooms, a large master suite, huge luxury kitchen with a breakfast area, large laundry room and pantry, formal dining and living with a large den/office.

## **PROPERTY HIGHLIGHTS**

- Custom built, 3,492 sqft home
- Tree lined asphalt driveway
- 3 bd, 2.5 bath with den/office
- Large laundry room/pantry
- Formal living and dining rooms
- Custom gunite pool
- Covered back patio with additional gazebo
- Garden
- 2 car garage
- Car court
- 3 bd, 2 ba manufactured home on site
- 4 stall barn with swamp cooler, fly spray system, tack room, wash rack with hot and cold water, bathroom, hay storage, shaving storage
- Covered arena with sprinkler