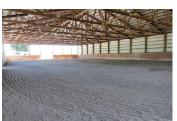

## **PROPERTY HIGHLIGHTS**

- Custom built, 3,492 sqft home
- Tree lined asphalt driveway
- 3 bd, 2.5 bath with den/office
- Large laundry room/pantry
- Formal living and dining rooms
- Custom gunite pool
- Covered back patio with additional gazebo
- Garden
- 2 car garage
- Car court
- 3 bd, 2 ba manufactured home on site
- 4 stall barn with swamp cooler, fly spray system, tack room, wash rack with hot and cold water, bathroom, hay storage, shaving storage
- Covered arena with sprinkler