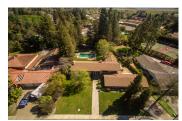

## **PROPERTY HIGHLIGHTS**

- Custom features of the home include tall beamed ceilings, atriums, walls of windows overlooking both the front yard and back yard, and a large kitchen with corian countertops and modern appliances.
- There is a floor to ceiling rock fireplace for enjoyment during the winter along with an in-ground pool to enjoy during the summer.
- Close to schools and within walking distance to Woodland Memorial Hospital.