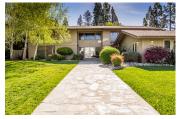

## **PROPERTY HIGHLIGHTS**

- Custom features of the home include tall beamed ceilings, atriums, walls of windows overlooking both the front yard and back yard, and a large kitchen with corian countertops and modern appliances.
- There is a floor to ceiling rock fireplace for enjoyment during the winter along with an in-ground pool to enjoy during the summer.
- Close to schools and within walking distance to Woodland Memorial Hospital.