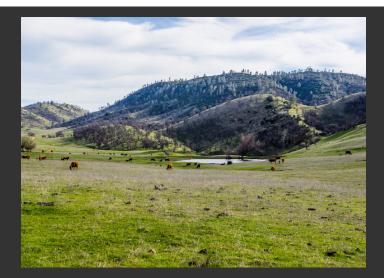

## **Cortina Ridge West**

Colusa County, California

\$10,325,000 | 12,893.00 Acres

2001 Bear Valley Road Stonyford, California

The western portion of Cortina Creek Ranch. Nearly 13,000 acres of deeded land in Colusa County, California. Roughly two hours from the San Francisco Bay Area and 20 minutes from the I-5 corridor, the property is highly accessible while being extremely private. Year-round Bear Creek runs through the heart of the ranch for over ten miles.

## PROPERTY HIGHLIGHTS

- 12,893 +/- acres
- Historically runs 1,000-1,200 pair, depending on the season
- Creeks, reservoirs, springs, five solar-powered wells
- · Corrals, large barn, stables
- Fenced and cross-fenced into 20 fields for cattle rotation
- Intensive rotational management design, previously organically certified
- · Loaded with wild game
- Williamson Act enrollment for significant tax savings
- California Rangeland Trust to protect treasure trove of wildflowers