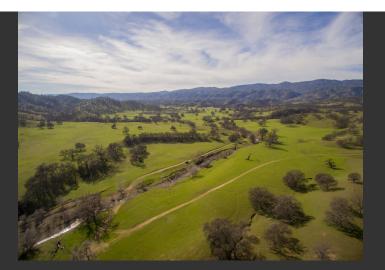

## **Cortina Ridge East**

Colusa County, California

\$7,890,000 | 8,550.00 Acres

5666 Hahn Rd. Arbuckle, California

The eastern portion of Cortina Ridge Ranch. A beautiful, accessible yet private holding of 8,550 +/- acres, well set up for a cattle operation but also loaded with wild game. Plenty of great spots to situate a ranch home, with views out to the Sutter Buttes. Year-round Cortina Creek runs through the center of the ranch, creating a wide valley.

## PROPERTY HIGHLIGHTS

- 8,550 +/- acres
- Historically runs 700-800 pair for the season
- Blue-line Cortina Creek runs through the ranch
- Spring water pumped to holding tanks on high ground in summer + runoff tanks for additional water storage
- Cross-fenced into 7 pastures
- Terrain ranges from valley bottomland to rolling hills with oaks and bluff plateaus
- · Williamson Act for significant tax savings