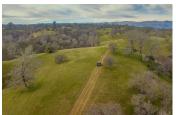

## **Cortina Ridge East**

Colusa County, California

\$7,890,000 | 8,550.00 Acres

5666 Hahn Rd. Arbuckle, California

The eastern portion of Cortina Ridge Ranch. A beautiful, accessible yet private holding of 8,550 +/- acres, well set up for a cattle operation but also loaded with wild game. Plenty of great spots to situate a ranch home, with views out to the Sutter Buttes. Year-round Cortina Creek runs through the center of the ranch, creating a wide valley.

## PROPERTY HIGHLIGHTS

- 8,550 +/- acres
- Historically runs 700-800 pair for the season
- Blue-line Cortina Creek runs through the ranch
- Spring water pumped to holding tanks on high ground in summer + runoff tanks for additional water storage
- Cross-fenced into 7 pastures
- Terrain ranges from valley bottomland to rolling hills with oaks and bluff plateaus
- · Williamson Act for significant tax savings