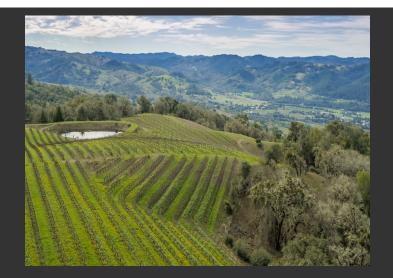

## Anderson Valley Estate Winery and Vineyard

Mendocino County, California

\$13,400,000 | 700.00 Acres

16165 Deer Meadows Road Boonville, California

The Estate is situated in California's renowned Anderson Valley where world class vineyards meet coastal redwoods. This is a transformative lifestyle estate that affords its new owners the ability to immerse themselves in an unparalleled natural environment and wine country living at its finest!

## **PROPERTY HIGHLIGHTS**

- Chateau with Detached Office & Guest Quarters and Garage (total 4200 Sq. Ft.), Main Guest House with Wine Storage (2500 Sq. Ft.), Secondary Guest/Event Center (1,300 Sq. Ft.)
- Winery (3,800 Sq. Ft. Indoor Production @ 1,700 Sq. Ft., Outdoor Covered Production @ 1,800 Sq. Ft., Office, Studio, bathroom @ 400 Sq. Ft.)
- 2 Barns/Workshops (3,000 Sq. Ft. & 1,080 Sq. Ft) & Numerous Outbuildings
- 3 Irrigations Ponds, 1 Storage Pond, 8 Wel