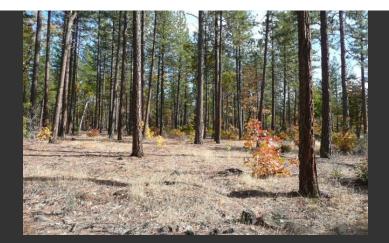

## **Brad's Pad**

Shasta County, California

\$39,500 | 2.14 Acres

30427 Day Road McArthur, California

This lot is almost ready to build. Partial road in, power at property line and well is drilled. Large pines and oaks cover the property. Located about 6 miles down Day Rd on the uphill side. Seller has moved out of state and is motivated.

## **PROPERTY HIGHLIGHTS**

- Great spot to build your home.
- The elevation is around 3300 ft and the lot is slightly uprising, nice building site already somewhat cleared of brush.
- · Beautifully treed property.
- · Well is in. Good water in this area.
- Just minutes to thousands of acres of public lands.
- Many rivers, lakes and streams close by as well as parks and recreation areas.
- The town of McArthur and Fall River Mills are just west on Hwy 299, all the amenities you would