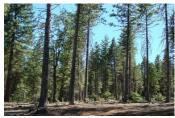

## **Brad's Pad**

Shasta County, California

\$39,500 | 2.14 Acres

30427 Day Road McArthur, California

This lot is almost ready to build. Partial road in, power at property line and well is drilled. Large pines and oaks cover the property. Located about 6 miles down Day Rd on the uphill side. Seller has moved out of state and is motivated.

## **PROPERTY HIGHLIGHTS**

- Great spot to build your home.
- The elevation is around 3300 ft and the lot is slightly uprising, nice building site already somewhat cleared of brush.
- · Beautifully treed property.
- · Well is in. Good water in this area.
- Just minutes to thousands of acres of public lands.
- Many rivers, lakes and streams close by as well as parks and recreation areas.
- The town of McArthur and Fall River Mills are just west on Hwy 299, all the amenities you would