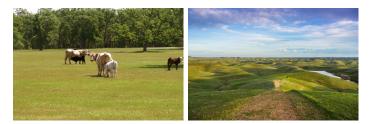

## **PROPERTY HIGHLIGHTS**

- Over 3 miles of year-round Elder Creek and 3.5
  miles of seasonal Digger Creek
- 12 reservoirs
- Blacktail deer, pigs, turkey, quail, dove, and predators
- Runs 400-500 pair for the season
- Good perimeter fencing