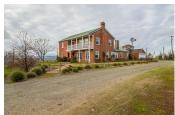

## **Rocking R Ranch**

Yolo County, California

\$1,445,000 | 88.98 Acres

32640 County Rd. 19 Woodland, California

This historic property was originally the headquarters of a large sheep farm, starting in the 1940s. The ranch features a beautifully restored farmhouse, originally constructed in 1941, a converted watertower apartment, three large redwood-timbered barns and numerous shops and outbuildings. Many uses for this immaculately-maintained ranch.

## PROPERTY HIGHLIGHTS

- 2-story, 3bed/2bath restored farmhouse with gourmet kitchen, formal dining room, upper floor balcony, and endless historic details
- 1-bedroom converted tankhouse apartment, perfect for guests or tenants
- Almost 17,000 sq ft of barn space, including a huge former lambing barn currently used for events, an equipment barn with roll-up doors, and a horse barn with four outdoor paddocks. All barns are original redwood-timbered and have water and elec