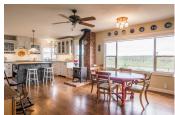

## **Rocking R Ranch**

Yolo County, California

\$1,445,000 | 88.98 Acres

32640 County Rd. 19 Woodland, California

This historic property was originally the headquarters of a large sheep farm, starting in the 1940s. The ranch features a beautifully restored farmhouse, originally constructed in 1941, a converted watertower apartment, three large redwood-timbered barns and numerous shops and outbuildings. Many uses for this immaculately-maintained ranch.

## PROPERTY HIGHLIGHTS

- 2-story, 3bed/2bath restored farmhouse with gourmet kitchen, formal dining room, upper floor balcony, and endless historic details
- 1-bedroom converted tankhouse apartment, perfect for guests or tenants
- Almost 17,000 sq ft of barn space, including a huge former lambing barn currently used for events, an equipment barn with roll-up doors, and a horse barn with four outdoor paddocks. All barns are original redwood-timbered and have water and elec