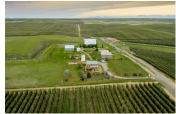

## **Rocking R Ranch**

Yolo County, California

\$1,445,000 | 88.98 Acres

32640 County Rd. 19 Woodland, California

This historic property was originally the headquarters of a large sheep farm, starting in the 1940s. The ranch features a beautifully restored farmhouse, originally constructed in 1941, a converted watertower apartment, three large redwood-timbered barns and numerous shops and outbuildings. Many uses for this immaculately-maintained ranch.

## PROPERTY HIGHLIGHTS

- 2-story, 3bed/2bath restored farmhouse with gourmet kitchen, formal dining room, upper floor balcony, and endless historic details
- 1-bedroom converted tankhouse apartment, perfect for guests or tenants
- Almost 17,000 sq ft of barn space, including a huge former lambing barn currently used for events, an equipment barn with roll-up doors, and a horse barn with four outdoor paddocks. All barns are original redwood-timbered and have water and elec