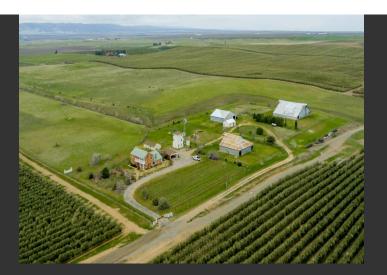

## **Rocking R Ranch**

Yolo County, California

\$1,445,000 | 88.98 Acres

32640 County Rd. 19 Woodland, California

This historic property was originally the headquarters of a large sheep farm, starting in the 1940s. The ranch features a beautifully restored farmhouse, originally constructed in 1941, a converted watertower apartment, three large redwood-timbered barns and numerous shops and outbuildings. Many uses for this immaculately-maintained ranch.

## PROPERTY HIGHLIGHTS

- 2-story, 3bed/2bath restored farmhouse with gourmet kitchen, formal dining room, upper floor balcony, and endless historic details
- 1-bedroom converted tankhouse apartment, perfect for guests or tenants
- Almost 17,000 sq ft of barn space, including a huge former lambing barn currently used for events, an equipment barn with roll-up doors, and a horse barn with four outdoor paddocks. All barns are original redwood-timbered and have water and elec