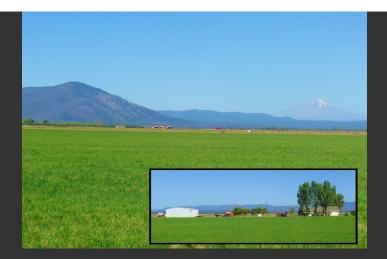

## Valley View Hay Ranch

Shasta County, California

\$1,950,000 | 200.00 Acres

43195 McArthur Road McArthur, California

This one is as nice as they come! Premium Hay Ranch producing Orchard Grass and Timothy Hay. There is a nice 2 bedroom, 2 bath home with covered front deck and back patio, attached 2 car garage, 2,400 Sq. Ft. insulated metal shop, and 3 bay animal shelter or storage barn.

## **PROPERTY HIGHLIGHTS**

- Premium Hay Ranch producing Orchard Grass and Timothy Hay.
- 190 acres flood irrigated from 2 ag wells through underground mainline and return ditch system.
- This ranch is one of the highest producing ranches in Shasta County.
- There is a nice 2 bedroom, 2 bath home with beautiful view of Mt. Shasta, Mt. Lassen and surrounding mountains and valley.
- Covered front deck and back patio, attached 2 car garage with concrete entry.
- Nice yard with aut