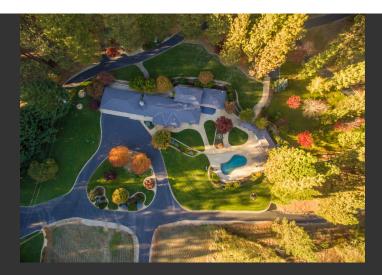

## The Cobbe Estate

Nevada County, California

\$1,695,000 | 74.00 Acres

13160 McCourtney Road Grass Valley, California

The Cobbe Estate is an exceptional property secluded on 74+acres in Western Nevada County. The main residence is 3400+-sq.ft. with a separated guest unit and there is a 4800+sq.ft. building with a 1660+- sq.ft. apartment upstairs. From the geothermal heating and air system to the solar power electrical, this property is self-sufficient luxury at it s finest.