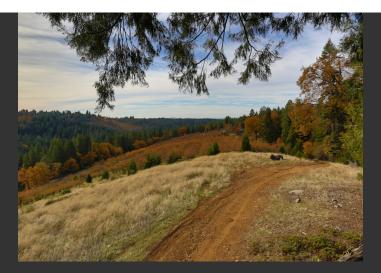

## **Bear Ridge Ranch**

El Dorado County, California

\$635,000 | 40.00 Acres

2820 Plubell Dr. Camino, California

Apple Hill rural retreat in the Sierra Nevada foothills just east of Placerville, location of the original gold discovery in California. 40 acres with woods and pastures. A two story home built in 1974 offers 3 bedrooms, 2 baths upstairs and a self-contained 1 bedroom, 1 bath apartment downstairs with its own entrance. Spa, fire pit and fenced backyard adjoin the home.

## **PROPERTY HIGHLIGHTS**

- 40 beautiful acres with woods, pastures and orchards
- Terrific location in the popular "Apple Hill" area
- · Private and pristine
- Gentle ridge top with panoramic views
- Excellent hunting, lots of wildlife on the ranch and adjoining areas
- Two story 4 bedroom, 3 bath home (3/2 upstairs, 1/1 downstairs) 2,160 sq. ft.
- 41 X 48 cedar sided barn with concrete floor and 8' x 24' additional storage
- 16' X 36' tractor barn
- 20' X 40' boat