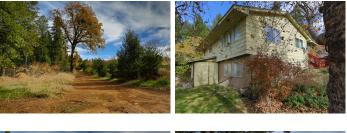

## **Bear Ridge Ranch**

El Dorado County, California

\$635,000 | 40.00 Acres

2820 Plubell Dr. Camino, California

Apple Hill rural retreat in the Sierra Nevada foothills just east of Placerville, location of the original gold discovery in California. 40 acres with woods and pastures. A two story home built in 1974 offers 3 bedrooms, 2 baths upstairs and a self-contained 1 bedroom, 1 bath apartment downstairs with its own entrance. Spa, fire pit and fenced backyard adjoin the home.

## **PROPERTY HIGHLIGHTS**

- 40 beautiful acres with woods, pastures and orchards
- Terrific location in the popular "Apple Hill" area
- · Private and pristine
- Gentle ridge top with panoramic views
- Excellent hunting, lots of wildlife on the ranch and adjoining areas
- Two story 4 bedroom, 3 bath home (3/2 upstairs, 1/1 downstairs) 2,160 sq. ft.
- 41 X 48 cedar sided barn with concrete floor and 8' x 24' additional storage
- 16' X 36' tractor barn
- 20' X 40' boat