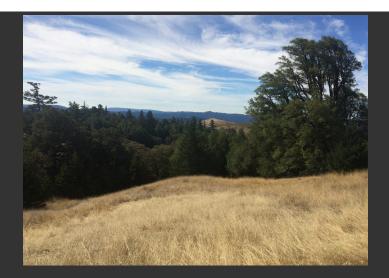

## **Panther Rock Ranch**

Alameda County, California

\$695,000 | 160.00 Acres

19501 Grizzly Flat Road Adin, California

Panther Rock Ranch is a pristine 160 acre foothold in the coveted Old Yorkville Ranch - less than 2 hours from downtown San Francisco yet a world away. The ranch consists of wooded hill top vistas with views reaching out to the Anderson Valley as well as open mountain meadows surrounded by mature hardwood stands.

## **PROPERTY HIGHLIGHTS**

- Dramatic Mountain Views over the Anderson Valley
- Building Site with gravity fed spring water Private yet still within 15 minutes to the Yorkville Market and 20 minutes to Boonville and the Anderson Valley
- Varied topography consisting of fir and hardwood forests to open mountain meadows to the dramatic Panther Rock
- · Springs and seasonal creeks throughout
- · Roads and trails
- Wildlife Mecca renown locally as one of the best hunting