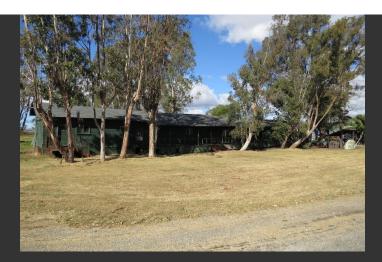

## The Teal Club

Solano County, California

\$765,500 | 509.00 Acres

2925 Chadbourne Road Suisun City, California

This renowned duck club, with convenient access to The Bay Area, consists of 509 acres on the West side of the Suisun Marsh. The Teal Club's historic 15-bedroom clubhouse facility has charmed many a hunter for more than a century. It is fully furnished with all accessories and is in good condition.

## **PROPERTY HIGHLIGHTS**

- This renowned duck club consists of 509 acres on the West side of the Suisun Marsh.
- Historic 15-bedroom clubhouse facility, fully furnished with all accessories.
- Shooting areas contain thirteen double blinds which are readily accessible by driving and then walking moderate distances.
- Equipment includes a small cat, trailer, Honda ATV and Kabota RTV.
- Other structures include a relatively new caretaker's cottage, a sizable garage/shop area and