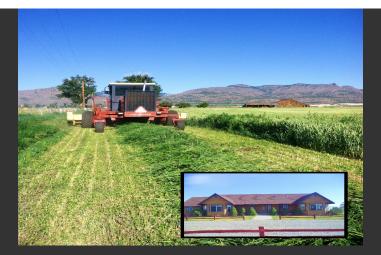

## Middle Lake Ranch

California

\$819,000 | 335.54 Acres

351 County Road 24 California

This 335.5 acre ranch is ready for it's new owners! The ranch has 162 acres irrigated by wheel lines, with water supplied by 2 ag wells. Now in wheat hay, has produced alfalfa. Remaining property used for grazing from late spring to fall. Nice 2070 sf, 3 bedroom, 2 bath ranch house.

## **PROPERTY HIGHLIGHTS**

- The ranch is completely level and has room for more development. Water is supplied by 2 ag wells. The seller leases the remaining pasture for grazing from late spring to fall, weather permitting.
- The 2070 sf ranch house offers open vaulted living, dining area with wood stove in corner tile hearth
- Country kitchen, dining area has laminate flooring.
- Granite counters compliment the custom cabinets.
- · Lot's of large windows capture light and