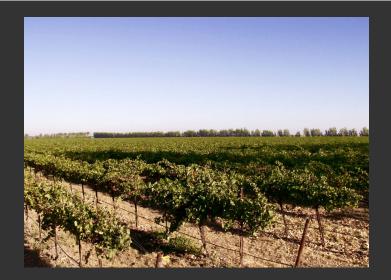

## **Ryer Island Ranch**

Yolo County, California

\$2,599,000 | Acres

47929-31w Sutter Rd Clarksburg, California

This 273 acre ranch is a jewel in the rough. The current owners have 65 acres planted in Pinot Gris grapes, 120 acres in alfalfa, and 65 acres in safflower. If you do not want to farm you could easily transform this ranch to an equestrian center or it could be converted to permanent pasture for cows. At \$20 an acre for water, the water bill is reasonable. Build your new home on 273 acre...