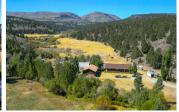

## 12 Mile Ranch

Modoc County, California

\$4,500,000 | 3,038.00 Acres

10126 Modoc County Road 1 Fort Bidwell, California

12 Mile Ranch extends more than 5,980 acres across Modoc County, California, and Lake County, Oregon. Dotted with well-watered meadows, the ranch is suitable for a small-scale cattle operation, and is currently leased for grazing. It would also make the perfect private oasis for the seeker of almost any type of adventure or recreation.

## PROPERTY HIGHLIGHTS

- 1,800 sq. ft. manufactured home with a detached 3 car garage and 1,200 sq. ft. barn.
- Numerous year-round creeks, one large reservoir and numerous small seasonal reservoirs.
- X3b zone, Rocky Mountain Mule deer, elk, pronghorn antelope, quail, turkey and predators.
- Beautiful and endless trails for hiking, and horseback riding.
- Fish the streams for red-band trout or head to a nearby basin lake to cast out for bass and crappie.
- Runs 250-300 pai