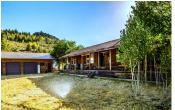

## PROPERTY HIGHLIGHTS

- 1,800 sq. ft. manufactured home with a detached 3 car garage and 1,200 sq. ft. barn.
- Numerous year-round creeks, one large reservoir and numerous small seasonal reservoirs.
- X3b zone, Rocky Mountain Mule deer, elk, pronghorn antelope, quail, turkey and predators.
- Beautiful and endless trails for hiking, and horseback riding.
- Fish the streams for red-band trout or head to a nearby basin lake to cast out for bass and crappie.
- Runs 250-300 pai